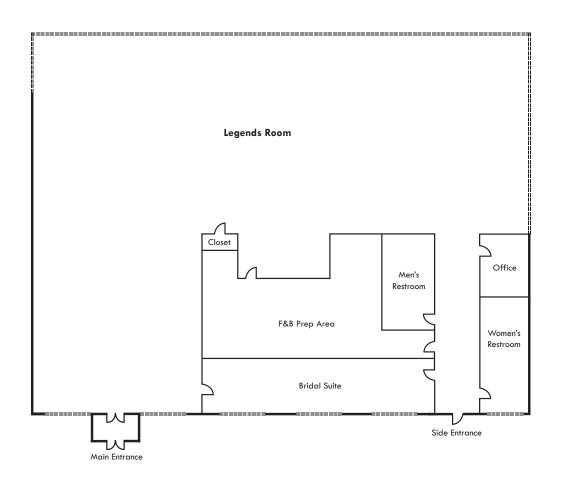

#### **COCKTAIL HOUR**

 ${\it Capacities \ are \ based \ on \ cocktail \ tables \ and \ minimal \ seating.}$ 

DIMENSIONS SQUARE FT. CEILING CAPACITY Legends Room 28' x 70' 1,960 12' 200

## **RECEPTION**

Capacities include space for a DJ and dance floor. The addition of a band or buffet menu option will take up at least 2 tables (subtracting 20 guests from the below capacities).

DIMENSIONS SQUARE FT. CEILING CAPACITY

Legends Room 28' x 70' 1,960 12' 160