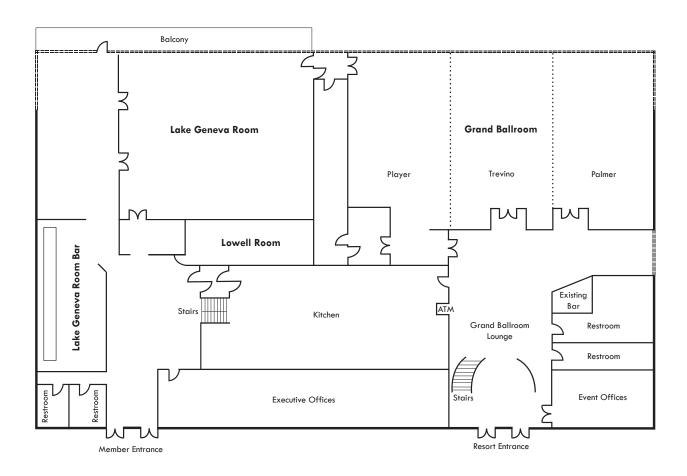

### **COCKTAIL HOUR**

Capacities are based on cocktail tables and minimal seating.

| Lake Geneva Room           | DIMENSIONS | SQUARE FT.   | CEILING | CAPACITY |
|----------------------------|------------|--------------|---------|----------|
|                            | 46' x 33'  | <b>1,518</b> | 12'     | 270      |
| Pavilion Tent Not Pictured | 40' x 60'  | 2,400        | -       | 270      |

## **RECEPTION**

Capacities include space for a DJ and dance floor. The addition of a band or buffet menu option will take up at least 2 tables (subtracting 20 guests from the below capacities).

|                  | DIMENSIONS | SQUARE FT. | CEILING | CAPACITY |
|------------------|------------|------------|---------|----------|
| Grand Ballroom   | 45' x 89'  | 4,005      | 12'     | 280      |
| Lake Geneva Room | 46' x 33'  | 1,518      | 12'     | 120      |