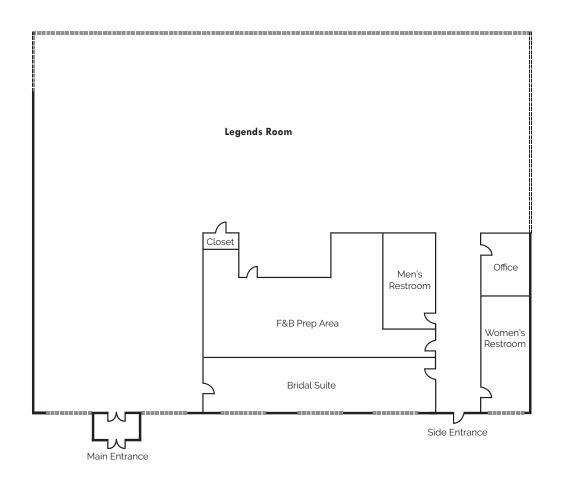

### **COCKTAIL HOUR**

Capacities are based on cocktail tables and minimal seating.

DIMENSIONS SQUARE FT. CEILING CAPACITY

Legends Room 28' x 70' 1,960 12' 175

### **RECEPTION**

Capacities include space for a DJ and dance floor. The addition of a band or buffet menu option will take up at least 2 tables (subtracting 20 guests from the below capacities).

DIMENSIONS SQUARE FT. CEILING CAPACITY

Legends Room 28' x 70' 1,960 12' 160