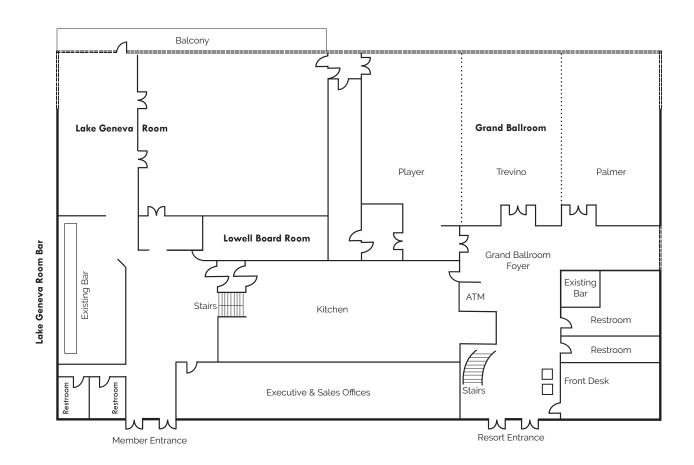

### **COCKTAIL HOUR**

Capacities are based on cocktail tables and minimal seating.

| Lake Geneva Room | DIMENSIONS<br>46' x 33' | SQUARE FT.<br><b>1,518</b> | CEILING<br>12' | CAPACITY<br>250 | <i>(</i>     |
|------------------|-------------------------|----------------------------|----------------|-----------------|--------------|
| Pavilion Tent    | 40' x 60'               | 2,400                      | -              | 270             | Not Pictured |

### **RECEPTION**

Capacities include space for a DJ and dance floor. The addition of a band or buffet menu option will take up at least 2 tables (subtracting 20 guests from the below capacities).

|                  | DIMENSIONS | SQUARE FT. | CEILING | CAPACITY |
|------------------|------------|------------|---------|----------|
| Grand Ballroom   | 45' x 89'  | 4,005      | 12'     | 275      |
| Lake Geneva Room | 46' x 33'  | 1,518      | 12'     | 120      |